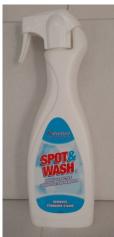

## **Spot & Wash**

Floral perfumed, highly effective laundry stain remover. Can be used to remove perspiration stains, pet stains, beverages, food stains, cosmetics and many others.

Rating: Not Rated Yet

## Description

Spot & Wash is a high performance, easy to use pre-treatment stain remover, specifically formulated for removing stubborn stains. Recommended for use in commercial and on premise laundries and can be used on most types of fabric. Non-hazardous, non flammable, extremely powerful and a cost effective laundry stain remover. Can be used to remove perspiration stains, pet stains, beverages, food stains, cosmetics, crayon, urine, oil and many others.