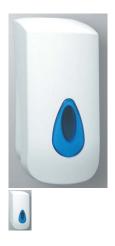

## Modular 0.9 Refillable Liquid Soap Dispenser

Plastic soap dispenser - large

Rating: Not Rated Yet

Price: Sales price:

Sales price without tax:

Discount:

Ask a question about this product

## Description

The Modular Range of soap dispensers are highly versatile, they are made of the same unique mechanism as they come with a variety of interchangeable pumps and containers, reducing distribution constraints and enabling easy upgrading from one product to the other. This specificity also allows any type of chemicals to be dispensed from a refillable container or a disposable pouch, allowing greater flexibility in terms of chemical selection.