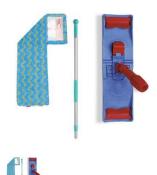

Description

Pack Includes:

- Aluminium Telescopic Handle:
- -Lightweight and strong telescopic handle with new ergonomic grip
- -Designed to avoid repetitive strain injury
  - Speedy Wet Mop Frame:
- -Speedy frame is used for floor wet mopping, cleaning walls, ceilings and tread boards
- -Comes with lock joint
- -Fits all mop heads with flaps
  - Mop EMR30 with Tabs:
- -Washing, scouring and sanitising of floors, walls and ceilings
- -Similar to Micro-Gliss Mop with added mechanical action for in-depth removal of grease marks
- -Reinforced weft to have a better wash resistance (up to 1000 times)