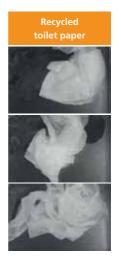

In comparison with conventional products, the toilet paper begins to dissolve earlier and dissolves completely, twice as fast – the consistency of the dissolved particles is also considerably finer.

The same is the case with the Easy Flush towel products. They begin to dissolve immediately after they come into contact with water. As a result, a towel which is accidentally thrown into the toilet can dissolve in the bowl.

Recycled materials are often used for toilet papers, which results in them dissolving considerably more slowly. Despite its great water solubility, Katrin Easy Flush is nevertheless durable and pleasantly soft, and the efficient 300-sheet roll reduces the maintenance requirements – after all, you have more important things to do!