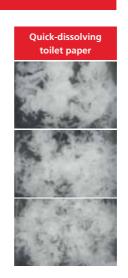

# The solution takes effect immediately – you can bank on that!

For our fast-dissolving products, consistency of the raw material and a production technique enable them to dissolve in approx. 30-60 seconds.

In comparison with conventional products, the toilet paper begins to dissolve earlier and dissolves completely, twice as fast – the consistency of the dissolved particles is also considerably finer.

The same is the case with the Easy Flush towel products. They begin to dissolve immediately after they come into contact with water. As a result, a towel which is accidentally thrown into the toilet can dissolve in the bowl.