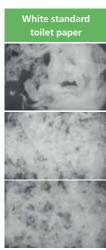

In comparison with conventional products, the toilet paper begins to dissolve earlier and dissolves completely, twice as fast – the consistency of the dissolved particles is also considerably finer.

The same is the case with the Easy Flush towel products. They begin to dissolve immediately after they come into contact with water. As a result, a towel which is accidentally thrown into the toilet can dissolve in the bowl.

Recycled materials are often used for toilet papers, which results in them dissolving considerably more slowly. Despite its great water solubility, Katrin Easy Flush is nevertheless durable and pleasantly soft, and the efficient 300-sheet roll reduces the maintenance requirements – after all, you have more important things to do!