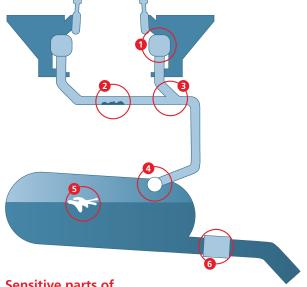

In regular, scheduled service Katrin often saves the day and even makes allowance for carelessness on the part of the passenger. A towel in the toilet does not result in a catastrophe.

- Sensitive parts of a vacuum system
- 1 Valves of the toilet bowl
- 2 Urine scale deposits in pipes
- 3 Joints of the toilet bowl
- 4 Sieve of the intake pipe in the wastewater container
- **5** Poorly dissolving paper remains on the surface of the water
- 6 Valve of the outlet pipe

#### Frequent reasons for blockage

Vacuum-driven sanitary installations are closed systems which only work perfectly if everything runs 'smoothly'. Poorly dissolving paper can block the sieve of the wastewater container, the joints in the piping, and even clog the outlet pipe during emptying. It can also get caught on the urine scale which is deposited on the pipes. Katrin Easy Flush is a solution which also copes with the critical points in vacuum systems without any problem.