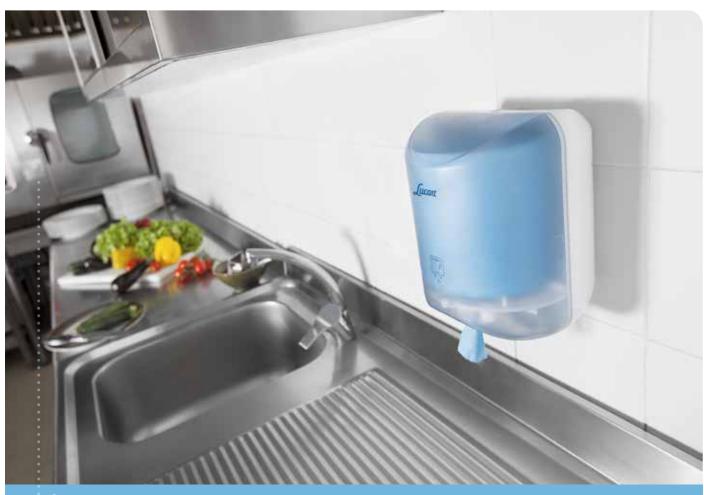

# > IN KITCHEN: MORE HYGIENE, LESS WASTE

# THE COST-EFFECTIVE DISPENSER FOR KITCHEN.

- Suitable for food contact.
- Ideal for using in food preparation areas as blue colour is easily visible and identifiable in food.
- Single-sheet dispensing system ensures minimal waste.

#### **Lucart L-ONE MINI dispenser** Cod. 892288

- Install the system 90 cm above the floor, if it is used as toilet paper dispenser.
- Install the system 140 cm above the floor if it is used as center pull wipers dispenser.

## **KITCHEN AREAS**

Center pull wipers

Strong Lucart L-ONE MINI Blue 350 Cod. 852274