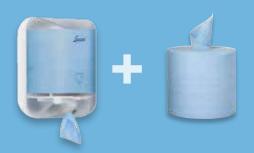

#### **Lucart L-ONE MINI dispenser** Cod. 892288

- Install the system 90 cm above the floor, if it is used as toilet paper dispenser.
- Install the system 140 cm above the floor if it is used as center pull wipers dispenser.

## Lucart L-ONE MAXI dispenser Cod. 892287

- Center pull wipers dispenser perfect for workplace and kitchen areas.
- Hygiene and consumption control ensured by single-sheet dispensing.