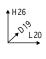

#### **Lucart L-ONE MINI dispenser** Cod. 892288

- Install the system 90 cm above the floor, if it is used as toilet paper dispenser.
- Install the system 140 cm above the floor if it is used as center pull wipers dispenser.