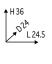

#### **Lucart L-ONE MINI dispenser** Cod. 892288

- Install the system 90 cm above the floor, if it is used as toilet paper dispenser.
- Install the system 140 cm above the floor if it is used as center pull wipers dispenser.