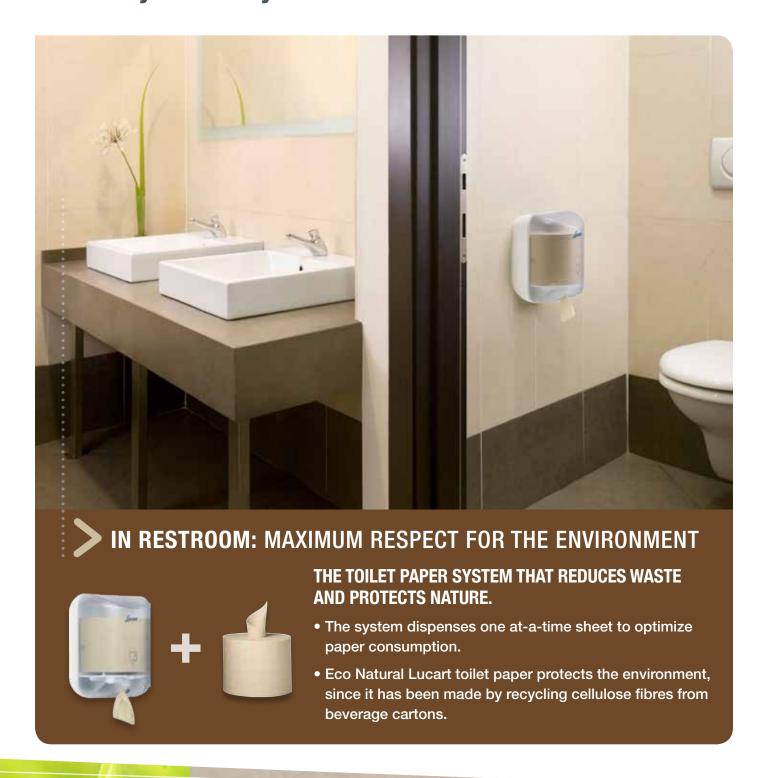

# > IN KITCHEN: MORE HYGIENE, LESS WASTE

# THE COST-EFFECTIVE DISPENSER FOR KITCHEN.

- Suitable for food contact.
- Ideal for using in food preparation areas as blue colour is easily visible and identifiable in food.
- Single-sheet dispensing system ensures minimal waste.