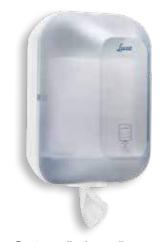

#### **Lucart L-ONE MINI dispenser** Cod. 892288

- Install the system 90 cm above the floor, if it is used as toilet paper dispenser.
- Install the system 140 cm above the floor if it is used as center pull wipers dispenser.