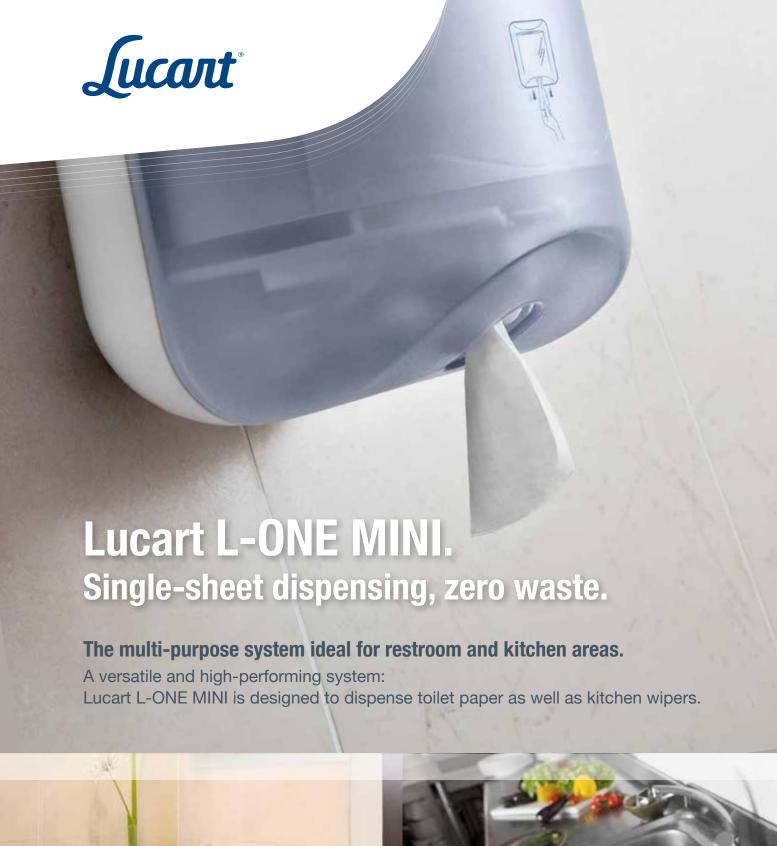

# **Lucart L-ONE MINI**

The ready-to-use system for kitchen and restroom areas.

Ecolabel is the ecological quality label that guarantees the respect of severe criteria for the protection of the environment required at an European level: low water and air pollution, low greenhouse gas emissions and electricity use.

Users touch only the sheet they use.

Single-sheet dispensing reduces waste.